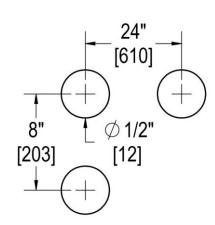

### **TEMPLATE & INSTALLATION NOTES**

Item requires glass fabrication according to template above and should only be used with tempered safety glass.

| Glass Thickness | 1/4" [6 mm] to 1/2" [12 mm] |
|-----------------|-----------------------------|
| Hole Diameter   | 1/2" [12 mm]                |