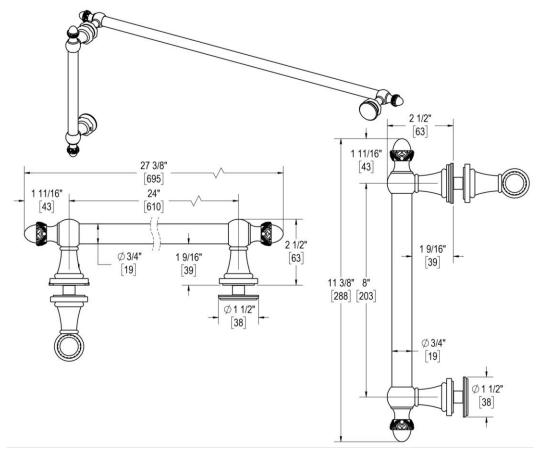

## 24" C/C TOWEL BAR X 8" C/C PULL

Product Code: L.21.118

#### **FUNCTION DETAILS & PRODUCT NOTES**

- Product design coordinates with other shower & bathroom hardware in the Sonata suite.
- Decorative rosettes provide additional design detail and cover any glass defects around the holes.

### **TEMPLATE & INSTALLATION NOTES**

Item requires glass fabrication according to template above and should only be used with tempered safety glass.

| Glass Thickness | 1/4" [6 mm] to 1/2" [12 mm] |
|-----------------|-----------------------------|
| Hole Diameter   | 1/2" [12 mm]                |